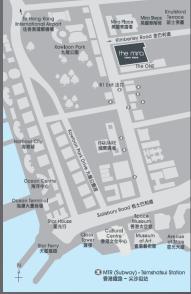

## Conference Venue: The Mira Hong Kong

Overlooking the lush Kowloon Park, The Mira Hong Kong is perfectly situated in the heart of Tsim Sha Tsui - Hong Kong's pulsating entertainment and shopping hub. It is an easy stroll to the Star Ferry and the Mass Transit Railway (MTR) network, giving you quick access to the rest of Hong Kong. Attractions within walking distance also include the magnificent Victoria Harbour, the major shopping malls along the Canton Road, the Hong Kong China Ferry Terminal (with ferry service to Macau), and the West Kowloon Station of the upcoming High Speed Rail to Chinese Mainland.

Venue: Function Room 1-3, 3/F

The Ballroom One to Four, 18/F

Hotel Address: Mira Place, 118-130 Nathan Road, Tsim Sha Tsui, Kowloon, Hong Kong

Tel: +852 2368 1111 Email: <u>info@themirahotel.com</u> http://www.themirahotel.com